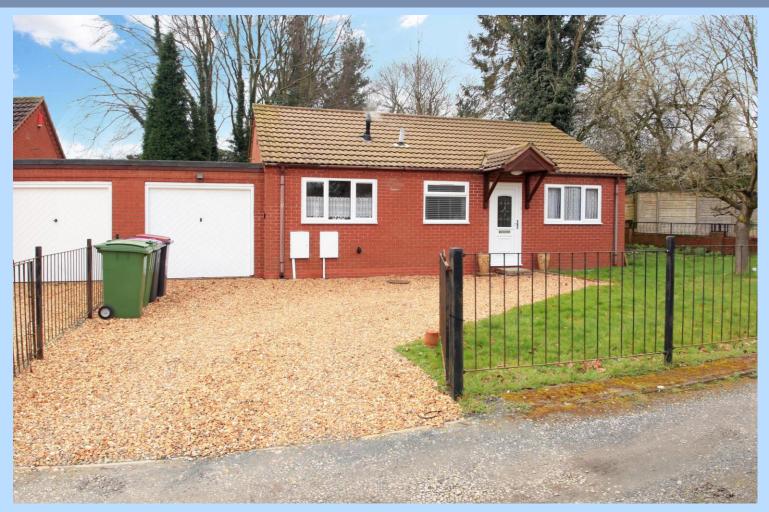

## THE ESTATE AGENT

44-46 market street, wellington, telford. shropshire. TF1 1DT

3 Parish Drive, Hadley, Telford, Shropshire, TF1 5AP

Offers in Excess of £210,000

Spacious Two Bedroom Detached Bungalow with gravel driveway, garage and enclosed rear garden.

Providing 71.8 sq meters (773.0 sq ft) of excellent bungalow living accommodation. The property is located within a tucked away and enviable position, a private road accesses only three bungalows. The property has been wonderfully modernised by the present owner Within walking distance to local amenities, shops, excellent access to local road networks and bus stops. Comprising: Through hallway, modern integrated kitchen, newly refitted shower room, two excellently sized bedrooms, spacious lounge/dining room with sliding patio doors opening onto the rear patio area. Gas central heating and double glazing. Outdoors: Gravel driveway providing ample parking suitable for a number of vehicles, garage, front lawn area and rear enclosed garden. Being offered with No Upward Chain.