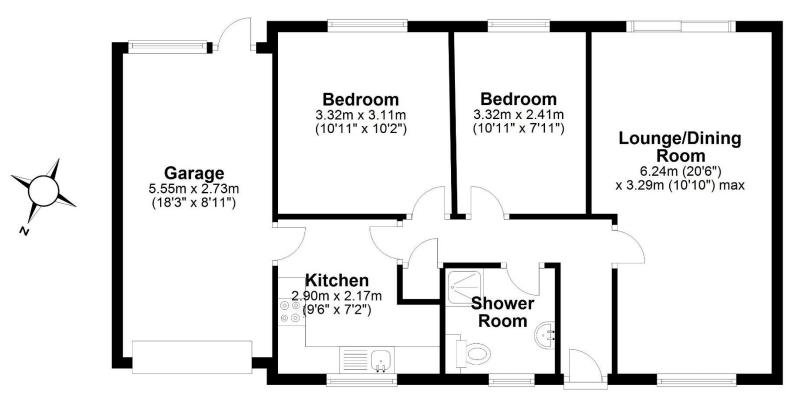

## **Ground Floor**

Approx. 71.8 sq. metres (773.0 sq. feet)

Total area: approx. 71.8 sq. metres (773.0 sq. feet)

Tenure We are advised by the vendor that the property is Freehold

Council Tax Band C

**Fixtures & Fittings** Where specifically mentioned in these sales particulars are included in the sale price.